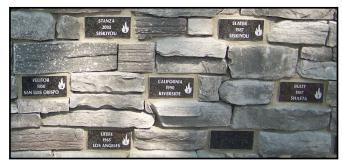

Presently the **Memorial site** consists of a circular area containing a red brick Maltese cross in the center with a rock wall behind in a semi-circle. Picnic benches and tables are placed around the perimeter with native plants integrated into the Memorial area. The serene tree filled area promotes the tranquility that inspires the Memorial and its purpose.

Fire plaques on the rock wall give the fire name, year and number of fatalities for each fire. Engraved paver bricks with private dedications complete the Maltese cross foreground.

Now completed, the Memorial will be funded **perpetually**, ensuring continued maintenance and updating in a partnership with the Historical Society and Museum for the California Department of Forestry & Fire Protection.