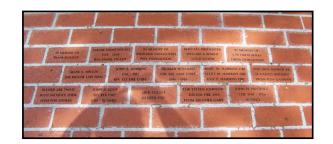

Fire plaques on the rock wall give the fire name, year and number of fatalities for each fire. Engraved paver bricks with private dedications complete the Maltese cross foreground.

Now completed, the Memorial will be funded **perpetually**, ensuring continued maintenance and updating in a partnership with the Historical Society and Museum for the California Department of Forestry & Fire Protection.

All donations are welcome for the Memorial. Engraved dedicated paver bricks are available for donations \$100 or more. We appreciate your contribution. Thank you for the help.

One time donations or perpetual monthly donations can be done through PayPal. This is available on our web site: <a href="https://cwfm.info">https://cwfm.info</a> Payroll deductions may also be available. Call to inquire about it at 909-881-6984.