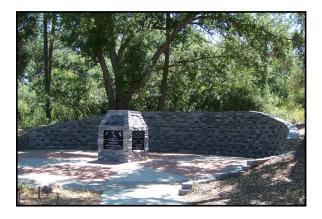

Presently the **Memorial site** consists of a circular area containing a red brick Maltese cross in the center with a rock wall behind in a semi-circle. Picnic benches and tables are placed around the perimeter with native plants integrated into the Memorial area. The serene tree filled area promotes the tranquility that inspires the Memorial and its purpose.

Fire plaques on the rock wall give the fire name, year and number of fatalities for each fire. Engraved paver bricks with private dedications complete the Maltese cross foreground.

Now completed, the Memorial will be funded **perpetually**, ensuring continued maintenance and updating in a partnership with the Historical Society and Museum for the California Department of Forestry & Fire Protection.