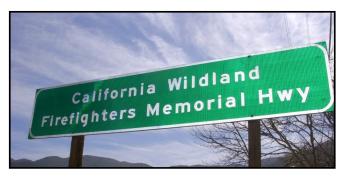

This Memorial is located along its dedicated highway, the Ortega Highway between Elsinore and San Juan Capistrano. A Forest Service picnic area is adjacent to the Memorial, where Highway 74 and the South Main Divide Road intersect.